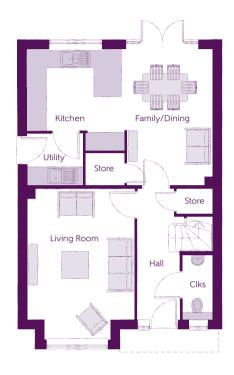

## Ground Floor

| Kitchen       | 3.20m x 3.33m | 10'6" × 10'11"           |
|---------------|---------------|--------------------------|
| Family/Dining | 2.88m x 4.48m | 9′6″ x 14′8″             |
| Living Room   | 3.54m x 4.94m | 11'7" x 16'3" (inc. bay) |
| Utility       | 1.84m x 1.71m | 6'0" x 5'7"              |
| Cloakroom     | 0.97m x 2.08m | 3′2″ x 6′10″             |

Clks - Cloakroom WS - Wardrobe Space (suggestion only, wardrobe not included)

#### Furniture arrangements are for illustrative purposes only. Items are not included, nor to scale.

The items shown in this key may be subject to change, and positions could vary from those indicated on this floorplan. Please refer to Sales Advisor for details of your selected plot. Computer generated image shown overleaf. External finishes, landscaping and configuration may vary from plot to plot. Please refer to Sales Advisor for further details. All dimensions are approximate and should not be used for carpet sizes, appliance spaces or furniture. We operate a policy of continuous improvement and individual features such as kitchen and bathroom layouts, doors, windows, garages and elevational treatments may vary from time to time. Consequently these particulars should be treated as general guidance only and do not constitute a contract or a warranty. SC/CB/500/S00/D/01/N.