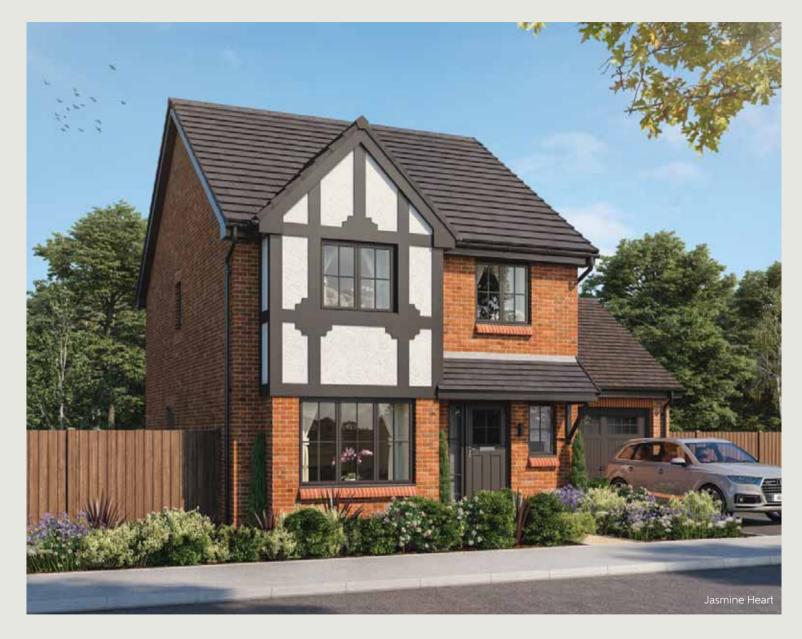

# The Jasmine

4 BEDROOM HOME





## The Jasmine

#### 4 BEDROOM HOME



## Ground Floor

| Kitchen       | 3.20m x 3.33m | 10'6" × 10'11"           |
|---------------|---------------|--------------------------|
| Family/Dining | 2.88m x 4.48m | 9′6″ x 14′8″             |
| Living Room   | 3.54m x 4.94m | 11'7" x 16'3" (inc. bay) |
| Utility       | 1.84m x 1.71m | 6'0" x 5'7"              |
| Cloakroom     | 0.97m x 2.08m | 3′2″ x 6′10″             |



### First Floor

| Bedroom 1          | 2.96m x 4.59m<br>(inc. bay) | 9'9" x 15'1"<br>(inc. bay) |
|--------------------|-----------------------------|----------------------------|
| Bedroom 1 En Suite | 2.22m x 1.35m               | 7'4" × 4'5"                |
| Bedroom 2          | 2.83m x 3.46m               | 9′3″ x 11′4″