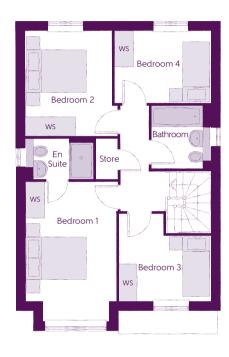

### First Floor

| Bedroom 1          | 2.96m x 4.59m<br>(inc. bay) | 9'9" x 15'1"<br>(inc. bay) |
|--------------------|-----------------------------|----------------------------|
| Bedroom 1 En Suite | 2.22m x 1.35m               | 7'4" × 4'5"                |
| Bedroom 2          | 2.83m x 3.46m               | 9′3″ x 11′4″               |
| Bedroom 3          | 3.03m x 2.87m               | 9'11" x 9'5"               |
| Bedroom 4          | 3.17m x 2.38m               | 10′5″ × 7′10″              |
| Bathroom           | 1.91m x 2.08m               | 6′3″ × 6′10″               |

Clks - Cloakroom WS - Wardrobe Space (suggestion only, wardrobe not included)

#### Furniture arrangements are for illustrative purposes only. Items are not included, nor to scale.

The items shown in this key may be subject to change, and positions could vary from those indicated on this floorplan. Please refer to Sales Advisor for details of your selected plot. Computer generated image shown overleaf. External finishes, landscaping and configuration may vary from plot to plot. Please refer to Sales Advisor for further details. All dimensions are approximate and should not be used for carpet sizes, appliance spaces or furniture. We operate a policy of continuous improvement and individual features such as kitchen and bathroom layouts, doors, windows, garages and elevational treatments may vary from time to time. Consequently these particulars should be treated as general guidance only and do not constitute a contract or a warranty. SC/CB/500/S00/D/01/N.