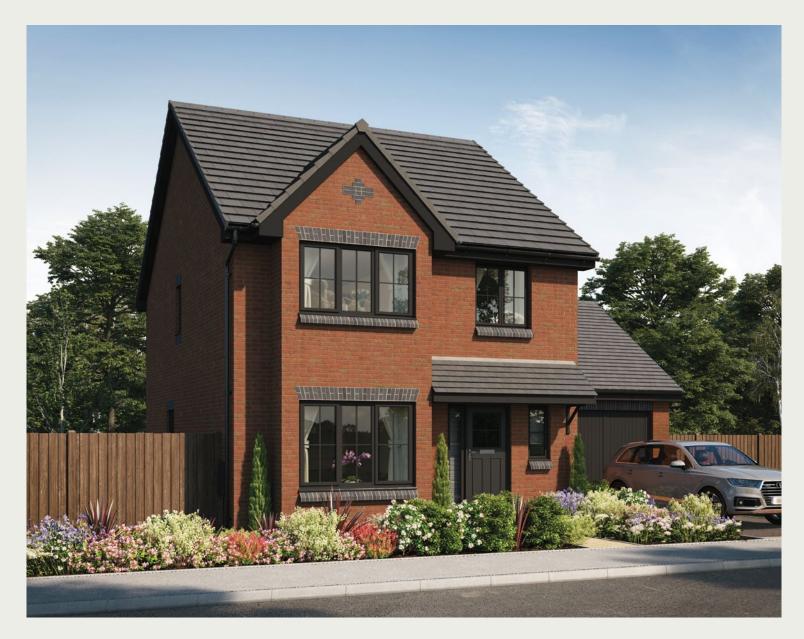

4 BEDROOM HOME



ashberryhomes.co.uk



4 BEDROOM HOME



## Ground Floor

| Kitchen       | 3.20m x 3.33m | 10'6" × 10'11"                |
|---------------|---------------|-------------------------------|
| Family/Dining | 2.88m x 4.48m | 9′6″ x 14′8″                  |
| Living Room   | 3.54m x 4.94m | 11'7'' x 16'3''<br>(inc. bay) |
| Utility       | 1.84m x 1.71m | 6'0" x 5'7"                   |
| Cloakroom     | 0.97m x 2.08m | 3′2″ x 6′10″                  |



## First Floor

| Bedroom 1          | 2.96m x 4.59m<br>(inc. bay) | 9'9" x 15'1"<br>(inc. bay) |
|--------------------|-----------------------------|----------------------------|
| Bedroom 1 En Suite | 2.22m x 1.35m               | 7'4" x 4'5"                |
| Bedroom 2          | 2.83m x 3.46m               | 9'3" x 1