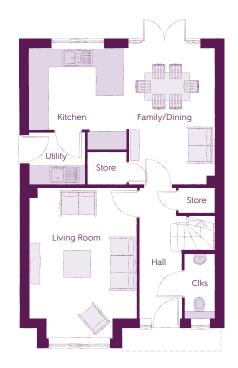

## Ground Floor

| Kitchen       | 3.20m x 3.33m | 10'6" × 10'11"                |
|---------------|---------------|-------------------------------|
| Family/Dining | 2.88m x 4.48m | 9′6″ x 14′8″                  |
| Living Room   | 3.54m x 4.94m | 11'7'' x 16'3''<br>(inc. bay) |
| Utility       | 1.84m x 1.71m | 6'0" x 5'7"                   |
| Cloakroom     | 0.97m x 2.08m | 3′2″ x 6′10″                  |

Clks - Cloakroom WS - Wardrobe Space (suggestion only, wardrobe not included)

## Furniture arrangements are for illustrative purposes only. Items are not included, nor to scale.

The items shown in this key may be subject to change, and positions could vary from those indicated on this floorplan. Please refer to Sales Advisor for details of your selected plot. Computer generated image shown overleaf. External finishes, landscaping and configuration may vary from plot to plot. Please refer to Sales Advisor for further details. All dimensions are approximate and should not be used for carpet sizes, appliance spaces or furniture. We operate a policy of continuous improvement and individual features such as kitchen and bathroom layouts, doors, windows, garages and elevational treatments may vary from time to time. Consequently these particulars should be treated as general guidance only and do not constitute a contract, part of a contract or a warranty. SC/CB/500/S00/D/01/N. 03485-01/11/23