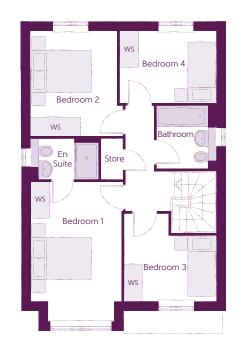

## First Floor

| Bedroom 1          | 2.96m x 4.59m<br>(inc. bay) | 9'9" x 15'1"<br>(inc. bay) |
|--------------------|-----------------------------|----------------------------|
| Bedroom 1 En Suite | 2.22m x 1.35m               | 7'4" x 4'5"                |
| Bedroom 2          | 2.83m x 3.46m               | 9'3" x 11'4"               |
| Bedroom 3          | 3.03m x 2.87m               | 9'11" x 9'5"<br>(max)      |
| Bedroom 4          | 3.17m x 2.38m               | 10′5″ x 7′10″              |
| Bathroom           | 1.91m x 2.08m               | 6'3" x 6'10"               |

Clks - Cloakroom WS - Wardrobe Space (suggestion only, wardrobe not included)

## Furniture arrangements are for illustrative purposes only. Items are not included, nor to scale.

The items shown in this key may be subject to change, and positions could vary from those indicated on this floorplan. Please refer to Sales Advisor for details of your selected plot. Computer generated image shown overleaf. External finishes, landscaping and configuration may vary from plot to plot. Please refer to Sales Advisor for further details. All dimensions are approximate and should not be used for carpet sizes, appliance spaces or furniture. We operate a policy of continuous improvement and individual features such as kitchen and bathroom layouts, doors, windows, garages and elevational treatments may vary from time to time. Consequently these particulars should be treated as general guidance only and do not constitute a contract, part of a contract or a warranty. SC/CB/500/S00/D/01/N. 03485-01/11/23