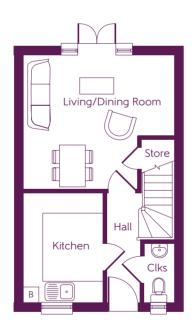

## TWO BEDROOM HOME

First Floor

 Bedroom 1
  $4.540m \times 2.700m_{(max)} \times 2.700m_{(max)} \times 8'10''_{(max)}$  

 Bedroom 2
  $4.540m \times 2.460m$   $14'10'' \times 8'0''$ 

Ground Floor

 Kitchen
 3.250m x 2.400m
 10'8" x 7'10"

 Living/Dining Room
 4.540m x 3.980m (max)
 14'11" x 13'1" (max)

Window dimensions and elevational treatments may vary between plots. Please ask the Sales Advisor for details.

B Boiler Clks Cloakroom

Some items shown in this key may be subject to change, and positions could vary from those indicated on this floorplan. Please refer to Sales Advisor for details of your selected plot.