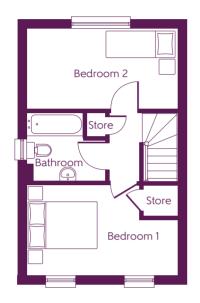

## TWO BEDROOM HOME

First Floor

 Bedroom 1
  $4.540m \times 2.700m_{(max)} \times 2.700m_{(max)} \times 8'10''_{(max)}$  

 Bedroom 2
  $4.540m \times 2.460m$   $14'10'' \times 8'0''$ 

Ground Floor

 Kitchen
 3.250m x 2.400m
 10'8" x 7'10"

 Living/Dining Room
 4.540m x 3.980m (max)
 14'11" x 13'1" (max)

Window dimensions and elevational treatments may vary between plots. Please ask the Sales Advisor for details.

B Boiler Clks Cloakroom

Some items shown in this key may be subject to change, and positions could vary from those indicated on this floorplan. Please refer to Sales Advisor for details of your selected plot.