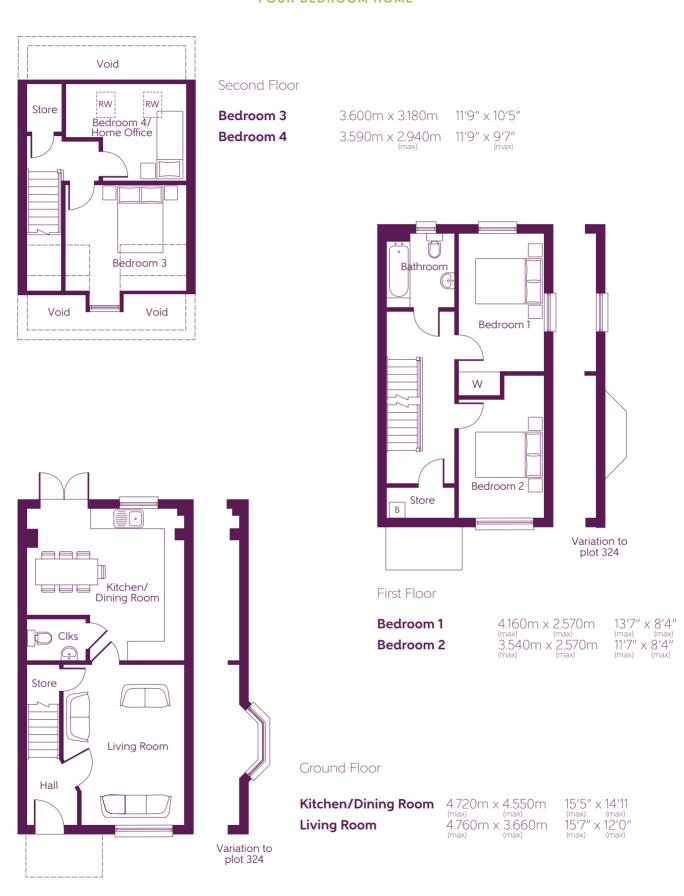

## The Eaton

## **FOUR BEDROOM HOME**

Window dimensions and elevational treatments may vary between plots. Please ask the Sales Advisor for details.

B Boiler Clks Cloakroom W Fitted Wardrobe CYL Hot Water Cylinder RW Roof Window --- Reduced Head Height

Some items shown in this key may be subject to change, and positions could vary from those indicated on this floorplan. Please refer to Sales Advisor for details of your selected plot.

Computer generated image shown. External finishes, landscaping and configuration may vary from plot to plot. Please refer to Sales Advisor for further details. All dimensions are approximate and should not be used for carpet sizes, appliance spaces or furniture. Furniture not to scale and all positions are indicative. We operate a policy of continuous improvement and individual features such as kitchen and bathroom layouts, doors, windows, garages and elevational treatments may vary from time to time. Consequently these particulars should be treated as general guidance only and do not constitute a contract, part of a contract or a warranty. 205851-32/09/24.