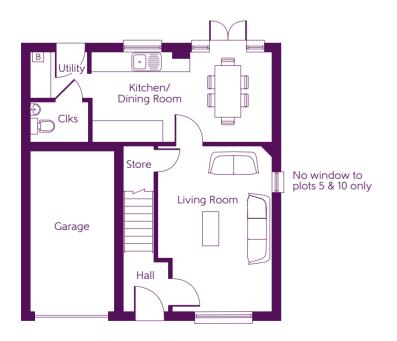

Ground Floor

**Kitchen/Dining Room** 5.410m x 2.670m 5.000m x 3.420m 16'4" x 11'3" (max) (max) (max) **Living Room** 

Window dimensions and elevational treatments may vary between plots. Please ask the Sales Advisor for details.

B Boiler Clks Cloakroom (CYL) Hot Water Cylinder

Some items shown in this key may be subject to change, and positions could vary from those indicated on this floorplan. Please refer to Sales Advisor for details of your selected plot.