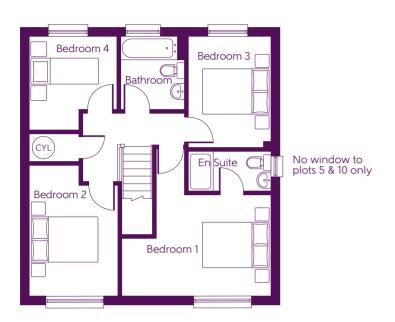

## FOUR BEDROOM HOME

First Floor

**Bedroom 1** 4.440m x 4.420m 14'6" x 14'6" (max) (max) (max) (max) 3.920m x 2.670m 12'10" x 8'9" Bedroom 2 3.350m x 2.470m 11'0" x 8'1" **Bedroom 3** 2.800m x 2.620m Bedroom 4

B Boiler Clks Cloakroom (CYL) Hot Water Cylinder

Some items shown in this key may be subject to change, and positions could vary from those indicated on this floorplan. Please refer to Sales Advisor for details of your selected plot.