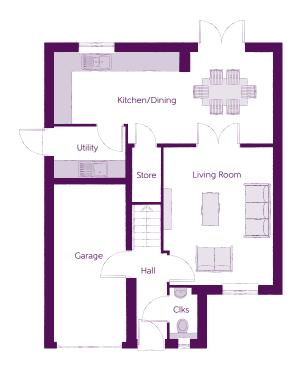

## Ground Floor

| Kitchen/Dining | 7.21m x 3.02m | 23'8" x 9'11"        |
|----------------|---------------|----------------------|
| Living Room    | 3.61m x 4.50m | 11'10" × 14'9"       |
| Utility        | 2.35m x 1.71m | 7′9″ × 5′7″          |
| Cloakroom      | 0.93m x 1.71m | $3'1'' \times 5'7''$ |
| Garage         | 2.40m x 5.23m | 7′10″ × 17′2″        |

Clks - Cloakroom WS - Wardrobe Space (suggestion only, wardrobe not included)

#### Furniture arrangements are for illustrative purposes only. Items are not included, nor to scale.

The items shown in this key may be subject to change, and positions could vary from those indicated on this floorplan. Please refer to Sales Advisor for details of your selected plot. Computer generated image shown overleaf. External finishes, landscaping and configuration may vary from plot to plot. Please refer to Sales Advisor for further details. All dimensions are approximate and should not be used for carpet sizes, appliance spaces or furniture. We operate a policy of continuous improvement and individual features such as kitchen and bathroom layouts, doors, windows, garages and elevational treatments may vary from time to time. Consequently these particulars should be treated as general guidance only and do not constitute a contract or a warranty. FA/CB/500/S00/D/01/F.