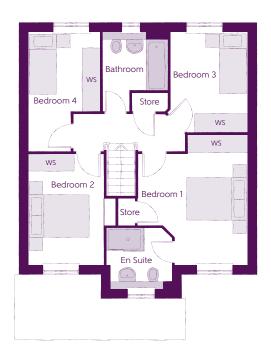

## First Floor

| Bedroom 1          | 3.61m x 4.29m                | 11'10" x 14'1" (max) (max) |
|--------------------|------------------------------|----------------------------|
| Bedroom 1 En Suite | 2.18m x 2.11m                | 7'2" x 6'11"               |
| Bedroom 2          | 2.47m x 3.66m                | 8'1" x 12'0"               |
| Bedroom 3          | 2.54m x 3.28m                | 8'4" x 10'9"               |
| Bedroom 4          | 2.36m x 3.91m                | 7'9" x 12'10"              |
| Bathroom           | 2.13m x 2.61m<br>(max) (max) | 7'0" x 8'7"<br>(max) (max) |

Clks - Cloakroom WS - Wardrobe Space (suggestion only, wardrobe not included)

#### Furniture arrangements are for illustrative purposes only. Items are not included, nor to scale.

The items shown in this key may be subject to change, and positions could vary from those indicated on this floorplan. Please refer to Sales Advisor for details of your selected plot. Computer generated image shown overleaf. External finishes, landscaping and configuration may vary from plot to plot. Please refer to Sales Advisor for further details. All dimensions are approximate and should not be used for carpet sizes, appliance spaces or furniture. We operate a policy of continuous improvement and individual features such as kitchen and bathroom layouts, doors, windows, garages and elevational treatments may vary from time to time. Consequently these particulars should be treated as general guidance only and do not constitute a contract or a warranty. FA/CB/500/S00/D/01/F.