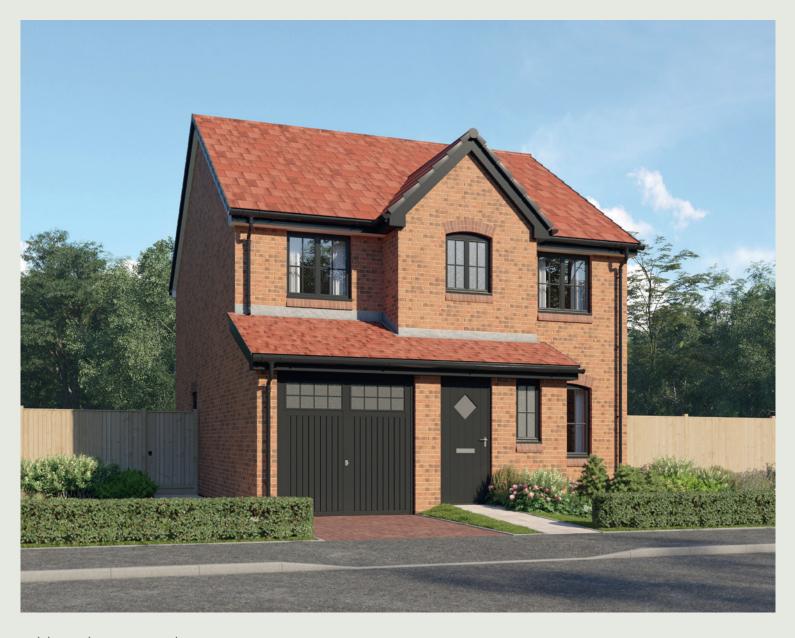

The Aurora

4 BEDROOM HOME





# The Aurora

### 4 BEDROOM HOME



## Ground Floor

| Kitchen/Dining | 7.21m x 3.02m | 23'8" x 9'11"        |
|----------------|---------------|----------------------|
| Living Room    | 3.61m x 4.50m | 11'10" × 14'9"       |
| Utility        | 2.35m x 1.71m | 7′9″ × 5′7″          |
| Cloakroom      | 0.93m x 1.71m | $3'1'' \times 5'7''$ |
| Garage         | 2.40m x 5.23m | 7′10″ × 17′2″        |



## First Floor

| Bedroom 1          | 3.61m x 4.29m                | 11'10" x 14'1" (max) (max) |
|--------------------|------------------------------|----------------------------|
| Bedroom 1 En Suite | 2.18m x 2.11m                | 7'2" x 6'11"               |
| Bedroom 2          | 2.47m x 3.66m                | 8'1" x 12'0"               |
| Bedroom 3