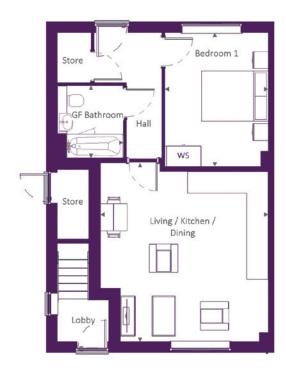

## Ground Floor

| Living / Kitchen / Dining | 5.03 m x | 5.34 m | 16'-6" | x | 17'-6" |
|---------------------------|----------|--------|--------|---|--------|
| Bedroom 1                 | 3.10 m x | 4.00 m | 10'-2" | X | 13'-1" |
| GF Bathroom               | 1.98 m x | 2.16 m | 6'-6"  | х | 7'-1"  |

Clks - Cloakroom WS - Wardrobe Space (suggestion only, wardrobe not included)

## Furniture arrangements are for illustrative purposes only. Items are not included, nor to scale.

The items shown in this key may be subject to change, and positions could vary from those indicated on this floorplan. Please refer to Sales Advisor for details of your selected plot. Computer generated image shown overleaf. External finishes, landscaping and configuration may vary from plot to plot. Please refer to Sales Advisor for further details. All dimensions are approximate and should not be used for carpet sizes, appliance spaces or furniture. We operate a policy of continuous improvement and individual features such as kitchen and bathroom layouts, doors, windows, garages and elevational treatments may vary from time to time. Consequently these particulars should be treated as general guidance only and do not constitute a contract, part of a contract or a warranty. SG1/CB/500/S00/S/01/D.