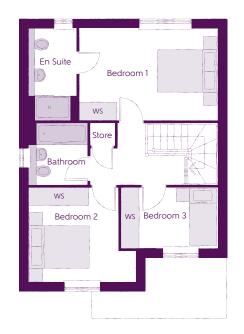

### First Floor

| Bedroom 1          | 4.50m x 3.04m | 14′9″ × 10′0″ |
|--------------------|---------------|---------------|
| Bedroom 1 En Suite | 1.61m x 3.04m | 5′3″ x 10′0″  |
| Bedroom 2          | 3.50m x 3.09m | 11'6" x 10'2" |
| Bedroom 3          | 3.18m x 1.97m | 10'5" x 6'6"  |
| Bathroom           | 1.91m x 2.03m | 6'3" x 6'8"   |

Clks - Cloakroom WS - Wardrobe Space (suggestion only, wardrobe not included)

#### Furniture arrangements are for illustrative purposes only. Items are not included, nor to scale.

The items shown in this key may be subject to change, and positions could vary from those indicated on this floorplan. Please refer to Sales Advisor for details of your selected plot. Computer generated image shown overleaf. External finishes, landscaping and configuration may vary from plot to plot. Please refer to Sales Advisor for further details. All dimensions are approximate and should not be used for carpet sizes, appliance spaces or furniture. We operate a policy of continuous improvement and individual features such as kitchen and bathroom layouts, doors, windows, garages and elevational treatments may vary from time to time. Consequently these particulars should be treated as general guidance only and do not constitute a contract, part of a contract or a warranty. BX/CB/500/S00/D/01/C.