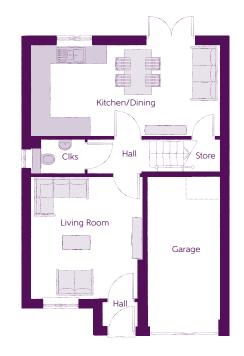

## Ground Floor

| Kitchen/Dining | 6.20m x 3.04m | 20'4" × 10'0"  |
|----------------|---------------|----------------|
| Living Room    | 3.64m x 3.98m | 11′11″ × 13′0″ |
| Cloakroom      | 1.83m x 1.08m | 6′0″ × 3′7″    |
| Garage         | 2.40m x 4.93m | 7'10" × 16'2"  |

Clks - Cloakroom WS - Wardrobe Space (suggestion only, wardrobe not included)

#### Furniture arrangements are for illustrative purposes only. Items are not included, nor to scale.

The items shown in this key may be subject to change, and positions could vary from those indicated on this floorplan. Please refer to Sales Advisor for details of your selected plot. Computer generated image shown overleaf. External finishes, landscaping and configuration may vary from plot to plot. Please refer to Sales Advisor for further details. All dimensions are approximate and should not be used for carpet sizes, appliance spaces or furniture. We operate a policy of continuous improvement and individual features such as kitchen and bathroom layouts, doors, windows, garages and elevational treatments may vary from time to time. Consequently these particulars should be treated as general guidance only and do not constitute a contract, part of a contract or a warranty. BX/CB/500/S00/D/01/C.