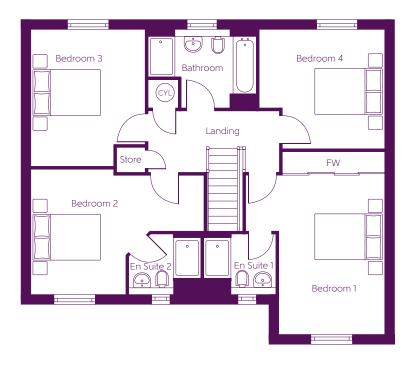

## First Floor

| Bedroom 1 | 4.77m<br>(max) | x 4.16m | 15′8″ x 13′8″<br>(max) (min) |
|-----------|----------------|---------|------------------------------|
| Bedroom 2 | 5.19m          | x 3.75m | 17′0″ x 12′4″                |
|           | (max)          | (max)   | (max) (max)                  |
| Bedroom 3 | 4.10m          | x 3.42m | 13′5″ x 11′3″                |
|           | (max)          | (max)   | (max) (max)                  |
| Bedroom 4 | 3.75m          | x 3.58m | 12′4″ × 11′9″                |
|           | (max)          | (max)   | (max) (max)                  |

B - Boiler FW - Fitted wardrobe CYL - Hot water cylinder

#### Furniture arrangements are for illustrative purposes only. Items are not included, nor to scale.

The items shown in this key may be subject to change, and positions could vary from those indicated on this floorplan. Please refer to Sales Advisor for details of your selected plot. Computer generated image shown overleaf. External finishes, landscaping and configuration may vary from plot to plot. Please refer to Sales Advisor for further details. All dimensions are approximate and should not be used for carpet sizes, appliance spaces or furniture. We operate a policy of continuous improvement and individual features such as kitchen and bathroom layouts, doors, windows, garages and elevational treatments may vary from time to time. Consequently these particulars should be treated as general guidance only and do not constitute a contract or a warranty.