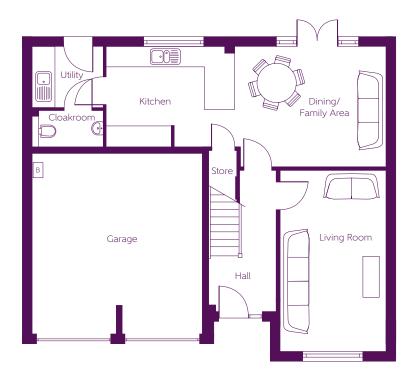

## Ground Floor

| Kitchen                | 4.02m          | x 3.00m          | 13′2″ × 9′10″                 |
|------------------------|----------------|------------------|-------------------------------|
| Dining/<br>Family Area | 4.39m<br>(max) | x 3.60m<br>(max) | 14′5″ × 11′10″<br>(max) (max) |
| Living Room            | 5.42m          | x 3.17m          | 17'9" × 10'5"                 |

B - Boiler FW - Fitted wardrobe CYL - Hot water cylinder

#### Furniture arrangements are for illustrative purposes only. Items are not included, nor to scale.

The items shown in this key may be subject to change, and positions could vary from those indicated on this floorplan. Please refer to Sales Advisor for details of your selected plot. Computer generated image shown overleaf. External finishes, landscaping and configuration may vary from plot to plot. Please refer to Sales Advisor for further details. All dimensions are approximate and should not be used for carpet sizes, appliance spaces or furniture. We operate a policy of continuous improvement and individual features such as kitchen and bathroom layouts, doors, windows, garages and elevational treatments may vary from time to time. Consequently these particulars should be treated as general guidance only and do not constitute a contract or a warranty.