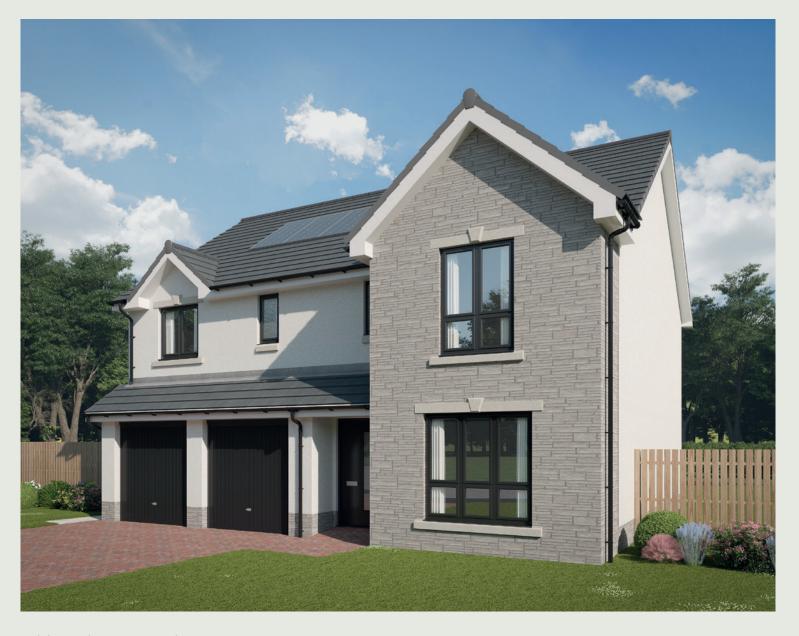

The Ainsdale

4 BEDROOM HOME





# The Ainsdale

### 4 BEDROOM HOME



## Ground Floor

| Kitchen                | 4.02m          | x 3.00m          | 13′2″ × 9′10″                 |
|------------------------|----------------|------------------|-------------------------------|
| Dining/<br>Family Area | 4.39m<br>(max) | x 3.60m<br>(max) | 14′5″ × 11′10″<br>(max) (max) |
| Living Room            | 5.42m          | x 3.17m          | 17'9" × 10'5"                 |



## First Floor

| Bedroom 1 | 4.77m<br>(max) | x 4.16m | 15′8″ x 13′8″<br>(max) (min) |
|-----------|----------------|---------|------------------------------|
| Bedroom 2 | 5.19m          | x 3.75m | 17′0″ x 12′4″                |
|           | (max)          | (max)   | (max) (max)                  |
| Bedroom 3 | 4.10m