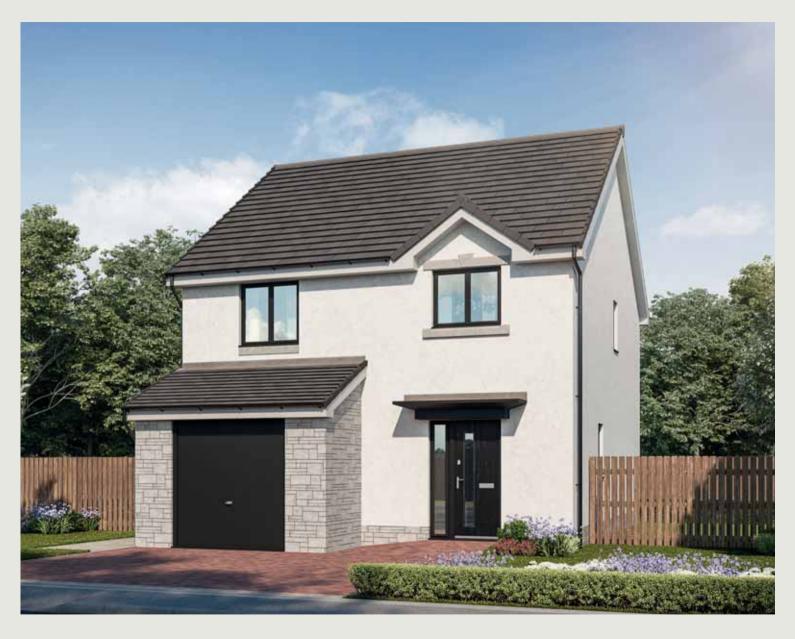

The Fairhaven

3 BEDROOM HOME

## The Fairhaven

## 3 BEDROOM HOME

Ground Floor

**Kitchen/Dining Area** 3.54m x 3.15m 11′7″ x 10′4″ **Living Room** 4.70m x 3.63m 15′5″ x 11′11″

First Floor

 Bedroom 1
 3.96m x 3.69m
 13'0" x 12'1"

 Bedroom 2
 4.66m x 3.10m (max)
 15'4" x 10'2" (max)