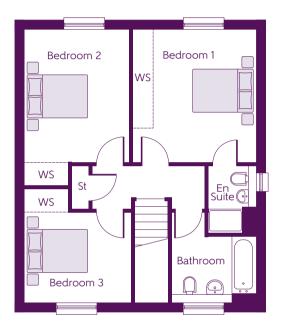

## 3 BEDROOM HOME

Ground Floor

**Kitchen/Dining Area** 3.54m x 3.15m 11′7″ x 10′4″ **Living Room** 4.70m x 3.63m 15′5″ x 11′11″

First Floor

 Bedroom 1
 3.96m x 3.69m
 13'0" x 12'1"

 Bedroom 2
 4.66m x 3.10m (max)
 15'4" x 10'2" (max)

 Bedroom 3
 3.38m x 3.16m (max)
 11'1" x 10'4" (max)

Clks - Cloakroom WS - Optional Fitted Wardrobe Space B - Boiler

## Furniture arrangements are for illustrative purposes only. Items are not included, nor to scale.

The items shown in this key may be subject to change, and positions could vary from those indicated on this floorplan. Please refer to Sales Advisor for details of your selected plot. Computer generated image shown overleaf. External finishes, landscaping and configuration may vary from plot to plot. Please refer to Sales Advisor for further details. All dimensions are approximate and should not be used for carpet sizes, appliance spaces or furniture. We operate a policy of continuous improvement and individual features such as kitchen and bathroom layouts, doors, windows, garages and elevational treatments may vary from time to time. Consequently these particulars should be treated as general guidance only and do not constitute a contract, part of a contract or a warranty.