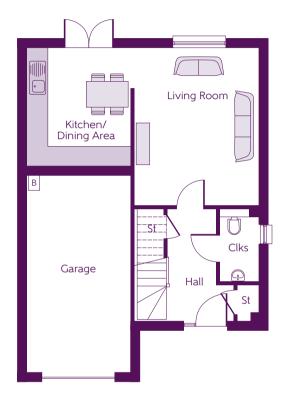

## 3 BEDROOM HOME

Ground Floor

**Kitchen/Dining Area** 3.54m x 3.15m 11′7″ x 10′4″ **Living Room** 4.70m x 3.63m 15′5″ x 11′11″

First Floor

 Bedroom 1
 3.96m x 3.69m
 13'0" x 12'1"

 Bedroom 2
 4.66m x 3.10m (max)
 15'4" x 10'2" (max)

 Bedroom 3
 3.38m x 3.16m (max)
 11'1" x 10'4" (max)

Clks - Cloakroom WS - Optional Fitted Wardrobe Space B - Boiler

## Furniture arrangements are for illustrative purposes only. Items are not included, nor to scale.

The items shown in this key may be subject to change, and positions could vary from those indicated on this floorplan. Please refer to Sales Advisor for details of your selected plot. Computer generated image shown overleaf. External finishes, landscaping and configuration may vary from plot to plot. Please refer to Sales Advisor for further details. All dimensions are approximate and should not be used for carpet sizes, appliance spaces or furniture. We operate a policy of continuous improvement and individual features such as kitchen and bathroom layouts, doors, windows, garages and elevational treatments may vary from time to time. Consequently these particulars should be treated as general guidance only and do not constitute a contract, part of a contract or a warranty.