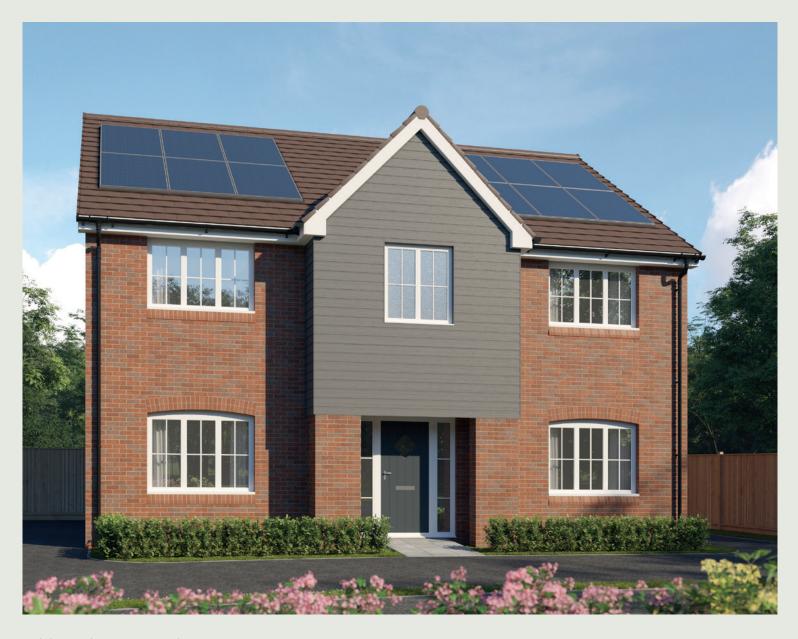

The Dahlia

5 BEDROOM HOME





# The Dahlia

#### 5 BEDROOM HOME



## Ground Floor

| Kitchen     | 3.70m x 3.65m | 12′2″ × 12′0″   |
|-------------|---------------|-----------------|
| Dining      | 2.96m x 3.43m | 9′9″ × 11′3″    |
| Family      | 3.70m x 3.65m | 12′2″ × 12′0″   |
| Living Room | 3.90m x 4.54m | 12′10″ × 14′11′ |
| Study       | 3.56m x 2.74m | 11′8″ × 9′0″    |
| Utility     | 2.10m x 1.65m | 6′11″ × 5′5″    |
| Cloakroom   | 1.37m x 1.65m | 4'6" × 5'5"     |



## First Floor

| Bedroom 1          | 3.62m x 4.46m | 11'11" x 14'8" |
|--------------------|---------------|----------------|
| Bedroom 1 En Suite | 2.59m x 1.41m | 8'6" x 4'8"    |
| Bedroom 2          | 3.62m x 3.35m | 11'11" x 11'0" |
| Bedroom 2 En Suite | 2.76m x 1.41m | 9'1" x 4'8"    |
| Bedroom 3