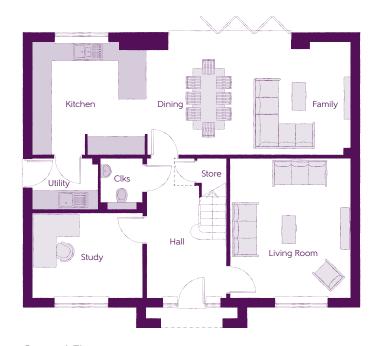

## Ground Floor

| Kitchen     | 3.70m x 3.65m | 12′2″ × 12′0″   |
|-------------|---------------|-----------------|
| Dining      | 2.96m x 3.43m | 9′9″ × 11′3″    |
| Family      | 3.70m x 3.65m | 12′2″ × 12′0″   |
| Living Room | 3.90m x 4.54m | 12′10″ × 14′11′ |
| Study       | 3.56m x 2.74m | 11′8″ × 9′0″    |
| Utility     | 2.10m x 1.65m | 6′11″ × 5′5″    |
| Cloakroom   | 1.37m x 1.65m | 4'6" × 5'5"     |

Clks - Cloakroom WS - Wardrobe Space (suggestion only, wardrobe not included) W - Fitted Wardrobe ---- - Reduced Head Height

#### Furniture arrangements are for illustrative purposes only. Items are not included, nor to scale.

The items shown in this key may be subject to change, and positions could vary from those indicated on this floorplan. Please refer to Sales Advisor for details of your selected plot. Computer generated image shown overleaf. External finishes, landscaping and configuration may vary from plot to plot. Please refer to Sales Advisor for further details. All dimensions are approximate and should not be used for carpet sizes, appliance spaces or furniture. We operate a policy of continuous improvement and individual features such as kitchen and bathroom layouts, doors, windows, garages and elevational treatments may vary from time to time. Consequently these particulars should be treated as general guidance only and do not constitute a contract or a warranty. WA/CB/500/S00/D/01/G.