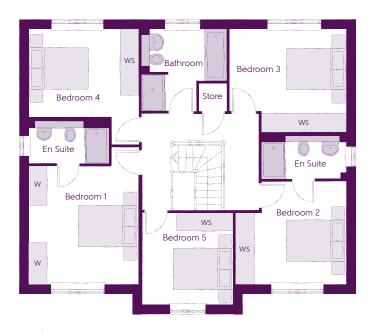

## First Floor

| Bedroom 1          | 3.62m x 4.46m | 11'11" x 14'8" |
|--------------------|---------------|----------------|
| Bedroom 1 En Suite | 2.59m x 1.41m | 8'6" x 4'8"    |
| Bedroom 2          | 3.62m x 3.35m | 11'11" x 11'0" |
| Bedroom 2 En Suite | 2.76m x 1.41m | 9'1" x 4'8"    |
| Bedroom 3          | 3.80m x 3.39m | 12'6" x 11'2"  |
| Bedroom 4          | 3.62m x 3.78m | 11'11" x 12'5" |
| Bedroom 5          | 2.94m x 2.98m | 9'8" x 9'10"   |
| Bathroom           | 2.76m x 2.68m | 9′1″ × 8′10″   |

Clks - Cloakroom WS - Wardrobe Space (suggestion only, wardrobe not included) W - Fitted Wardrobe ---- - Reduced Head Height

#### Furniture arrangements are for illustrative purposes only. Items are not included, nor to scale.

The items shown in this key may be subject to change, and positions could vary from those indicated on this floorplan. Please refer to Sales Advisor for details of your selected plot. Computer generated image shown overleaf. External finishes, landscaping and configuration may vary from plot to plot. Please refer to Sales Advisor for further details. All dimensions are approximate and should not be used for carpet sizes, appliance spaces or furniture. We operate a policy of continuous improvement and individual features such as kitchen and bathroom layouts, doors, windows, garages and elevational treatments may vary from time to time. Consequently these particulars should be treated as general guidance only and do not constitute a contract or a warranty. WA/CB/500/S00/D/01/G.