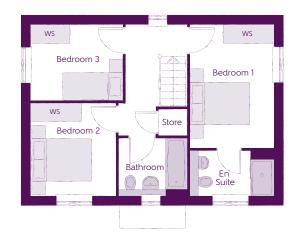

## First Floor

| Bedroom 1          | 2.77m x 4.07m  | 9′1″ x 13′4″ |
|--------------------|----------------|--------------|
| Bedroom 1 En Suite | 2.77m x 1.48m  | 9′1″ x 4′10″ |
| Bedroom 2          | 2.79m x 3.07m  | 9′2″ x 10′1″ |
| Bedroom 3          | 3.03 m x 2.48m | 9′11″ x 8′2″ |
| Bathroom           | 2.26m x 1.92m  | 7′5″ × 6′4″  |

Clks - Cloakroom WS - Wardrobe Space (suggestion only, wardrobe not included)

## Furniture arrangements are for illustrative purposes only. Items are not included, nor to scale.

The items shown in this key may be subject to change, and positions could vary from those indicated on this floorplan. Please refer to Sales Advisor for details of your selected plot. Computer generated image shown overleaf. External finishes, landscaping and configuration may vary from plot to plot. Please refer to Sales Advisor for further details. All dimensions are approximate and should not be used for carpet sizes, appliance spaces or furniture. We operate a policy of continuous improvement and individual features such as kitchen and bathroom layouts, doors, windows, garages and elevational treatments may vary from time to time. Consequently these particulars should be treated as general guidance only and do not constitute a contract or a warranty. LY/CB/500/S00/D/01/C.