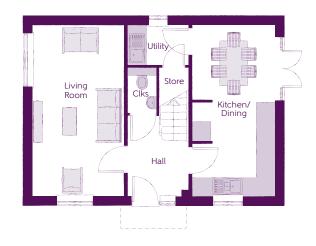

## Ground Floor

| Kitchen/Dining | 2.71m x 5.64m | 8′11" x 18′6" |
|----------------|---------------|---------------|
| Living Room    | 3.01m x 5.64m | 9′10″ x 18′6″ |
| Utility        | 1.98m x 1.32m | 6′6″ × 4′4″   |
| Cloakroom      | 0.95m x 1.51m | 3′1″ x 4′11″  |

Clks - Cloakroom WS - Wardrobe Space (suggestion only, wardrobe not included)

## Furniture arrangements are for illustrative purposes only. Items are not included, nor to scale.

The items shown in this key may be subject to change, and positions could vary from those indicated on this floorplan. Please refer to Sales Advisor for details of your selected plot. Computer generated image shown overleaf. External finishes, landscaping and configuration may vary from plot to plot. Please refer to Sales Advisor for further details. All dimensions are approximate and should not be used for carpet sizes, appliance spaces or furniture. We operate a policy of continuous improvement and individual features such as kitchen and bathroom layouts, doors, windows, garages and elevational treatments may vary from time to time. Consequently these particulars should be treated as general guidance only and do not constitute a contract or a warranty. LY/CB/500/S00/D/01/C.