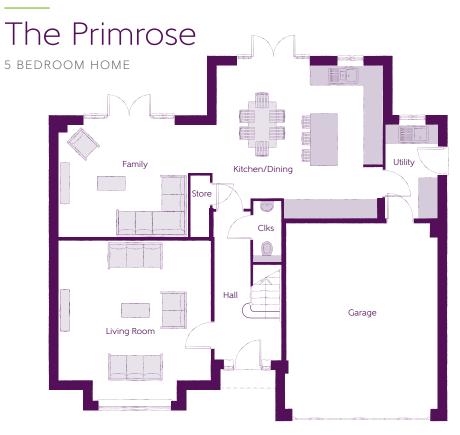

## Ground Floor

| Kitchen/Dining | 5.54m x 4.94m | 18'2" x 16'2"               |
|----------------|---------------|-----------------------------|
| Family         | 5.05m x 3.64m | 16'7" x 11'11"              |
| Living Room    | 4.96m x 5.23m | 16'3" x 17'2"<br>(inc. bay) |
| Utility        | 1.71m x 3.02m | 5'7" x 9'11"                |
| Cloakroom      | 0.90m x 1.98m | 2'11" x 6'6"                |
| Garage         | 4.97m x 6.05m | 16′3″ x 19′10″              |

Clks - Cloakroom WS - Wardrobe Space (suggestion only, wardrobe not included) W - Fitted Wardrobe

## Furniture arrangements are for illustrative purposes only. Items are not included, nor to scale.

The items shown in this key may be subject to change, and positions could vary from those indicated on this floorplan. Please refer to Sales Advisor for details of your selected plot. Computer generated image shown overleaf. External finishes, landscaping and configuration may vary from plot to plot. Please refer to Sales Advisor for further details. All dimensions are approximate and should not be used for carpet sizes, appliance spaces or furniture. We operate a policy of continuous improvement and individual features such as kitchen and bathroom layouts, doors, windows, garages and elevational treatments may vary from time to time. Consequently these particulars should be treated as general guidance only and do not constitute a contract, part of a contract or a warranty. DR/CB/500/S00/D/01/J.