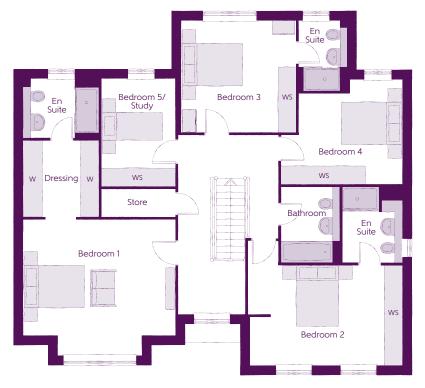

## First Floor

| Bedroom 1          | 4.96m x 4.44m                          | 16'3" x 14'7"                |
|--------------------|----------------------------------------|------------------------------|
| Dressing           | <sup>(inc. bay)</sup><br>2.46m x 2.48m | (inc. bay)<br>8′1″ x 8′2″    |
| Bedroom 1 En Suite | 2.46m x 1.91m                          | 8′1″ x 6′3″                  |
| Bedroom 2          | 5.04m x 3.29m                          | 16′6″ x 10′10″               |
| Bedroom 2 En Suite | 1.95m x 2.46m                          | 6′5″ x 8′1″                  |
| Bedroom 3          | 3.71m x 3.63m                          | 12'2" x 11'11"               |
| Bedroom 3 En Suite | 1.61m x 2.28m                          | 5'3" x 7'6"                  |
| Bedroom 4          | 3.95m x 3.42m                          | 13′0″ x 11′3″<br>(max) (max) |
| Bedroom 5/Study    | 2.41m x 3.50m                          | 7'11" × 11'6"                |
| Bathroom           | 1.92m x 2.46m                          | 6'3" x 8'1"                  |

Clks - Cloakroom WS - Wardrobe Space (suggestion only, wardrobe not included) W - Fitted Wardrobe

## Furniture arrangements are for illustrative purposes only. Items are not included, nor to scale.

The items shown in this key may be subject to change, and positions could vary from those indicated on this floorplan. Please refer to Sales Advisor for details of your selected plot. Computer generated image shown overleaf. External finishes, landscaping and configuration may vary from plot to plot. Please refer to Sales Advisor for further details. All dimensions are approximate and should not be used for carpet sizes, appliance spaces or furniture. We operate a policy of continuous improvement and individual features such as kitchen and bathroom layouts, doors, windows, garages and elevational treatments may vary from time to time. Consequently these particulars should be treated as general guidance only and do not constitute a contract, part of a contract or a warranty. DR/CB/500/S00/D/01/J.