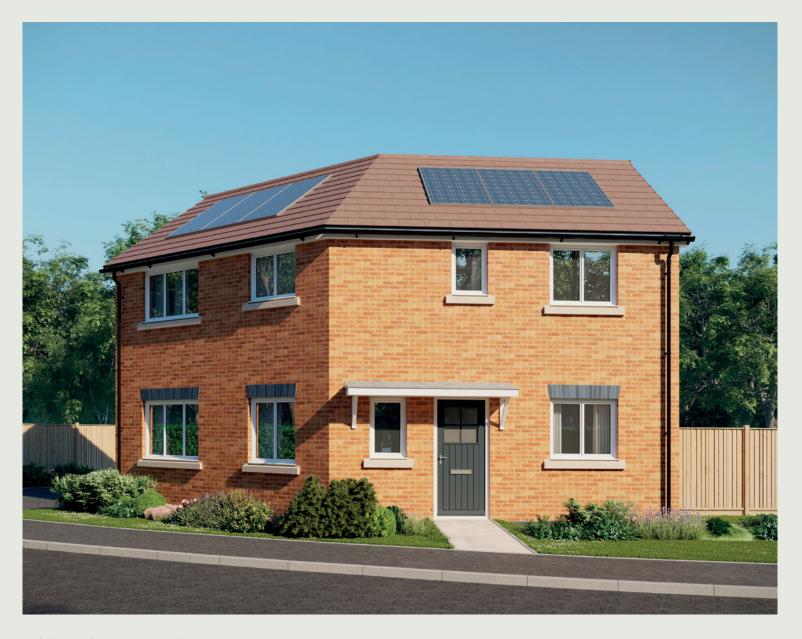

The Foxglove

3 BEDROOM HOME





## The Foxglove

3 BEDROOM HOME



## Ground Floor

Kitchen/Dining Living Room Cloakroom 3.76m x 5.19m (max) 3.01m x 5.19m 1.50m x 1.47m (max)

12'4" × 17'0" 9'10" × 17'0" 4'11" × 4'10" (max) (max)



## First Floor

| Bedroom 1          | 4.36m x 3.18m | 14'4" × 10'5"  |
|--------------------|---------------|----------------|
| Bedroom 1 En Suite | 2.39m x 2.09m | 7'10" x 6'10"  |
| Bedroom 2          | 4.50m x 3.29m | 14'9" x 10'10" |
| Bedroom 3          | 2.72m x 2.76m | 8′11″ × 9′1″   |
| Bathroom           | 1.91m x 1.91m | 6′3″ x 6′3″    |

The items shown in this key may be subject to change, and positions could vary from those indicated on this floorplan. Please refer to Sales Advisor for details of your selected plot. Computer generated image s