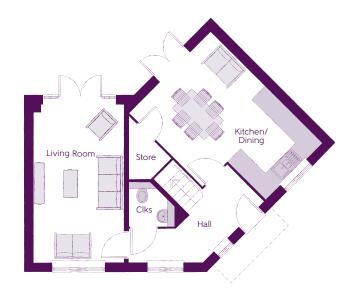

## Ground Floor

Kitchen/Dining Living Room Cloakroom 3.76m x 5.19m (max) 3.01m x 5.19m 1.50m x 1.47m (max)

12'4" × 17'0" 9'10" × 17'0" 4'11" × 4'10" (max) (max)