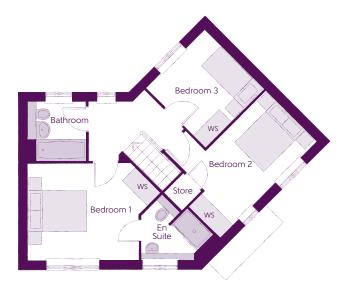

## First Floor

| Bedroom 1          | 4.36m x 3.18m | 14'4" × 10'5"  |
|--------------------|---------------|----------------|
| Bedroom 1 En Suite | 2.39m x 2.09m | 7'10" x 6'10"  |
| Bedroom 2          | 4.50m x 3.29m | 14'9" x 10'10" |
| Bedroom 3          | 2.72m x 2.76m | 8′11″ × 9′1″   |
| Bathroom           | 1.91m x 1.91m | 6′3″ x 6′3″    |